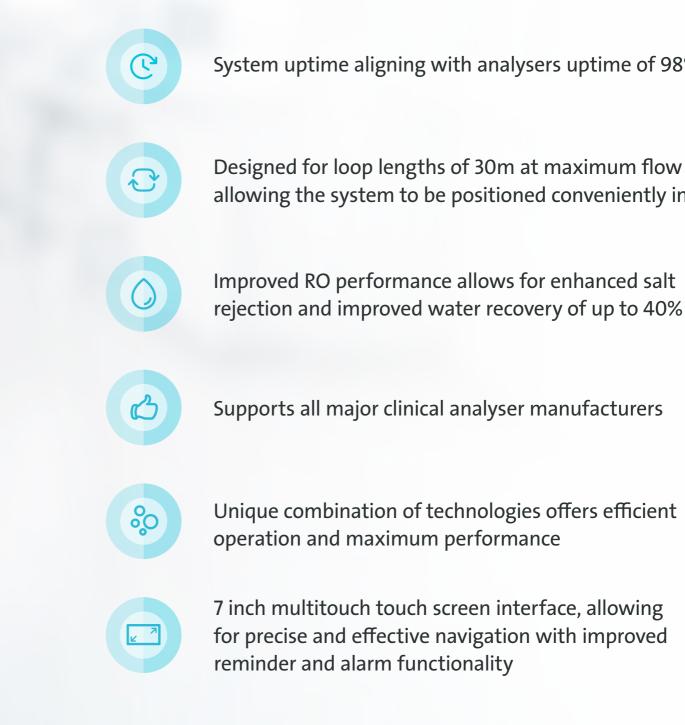

#### Proven components delivering trusted outcomes

System uptime aligning with analysers uptime of 98%

Designed for loop lengths of 30m at maximum flow rate, allowing the system to be positioned conveniently in the lab