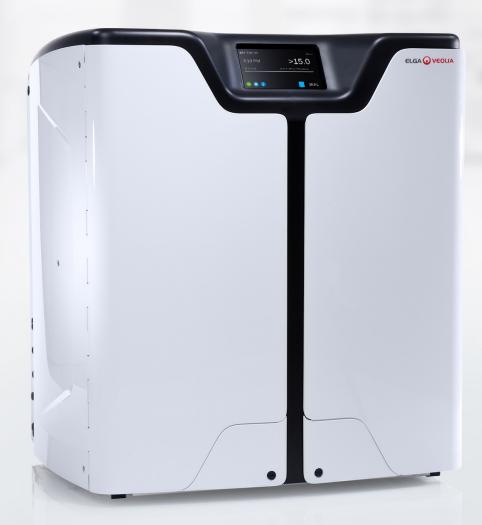

MEDICA® 150

### Compact turnkey CLRW water at 150 l/hr

Product design life of up to 7 years

Targeted reduction of single use plastics throughout product and consumables design

Mercury-free UV LED with an up to 2 year lifespan

#### **Technical** specification

production process

Nitrogen removed from production

FSC packaging and recycled plastics used in unit production

ELGA site is powered by

renewable energy

EQ

 $\mathbb{N}$ 