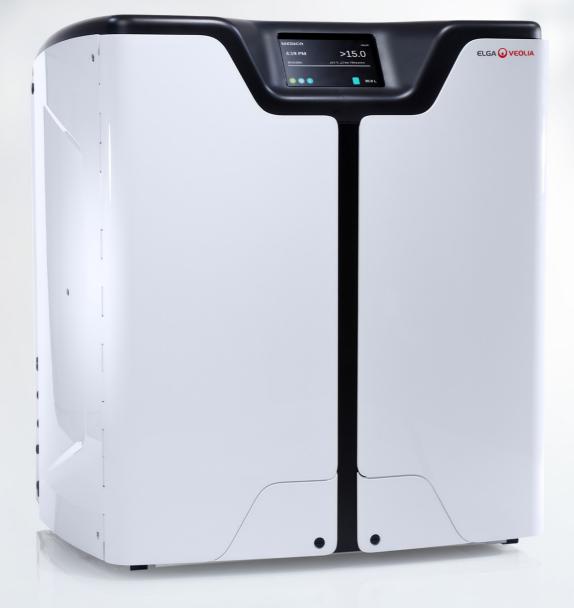

MEDICA® 150

### Compact turnkey CLRW water at 150 l/hr

Product design life of up to 7 years

Targeted reduction of single use plastics throughout product and consumables design

Mercury-free UV LED with an up to 2 year lifespan